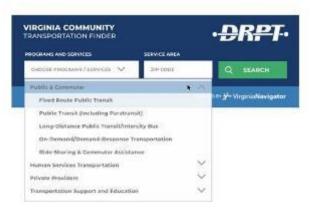

nd other road users, roadway infrastructure, and traffic conditions. Protocols for future deployment planning and evaluation of pilot programs will be developed by the research team based on the data analysis results. The project is related to transportation safety as it explores the risk associated with the automated shuttles, and the shuttles service serves as a last-mile solution for several areas in the United States and will likely expand in the near future. The automated shuttle's safety will increase significantly after the project as the traffic planners now have a deeper understanding of its safety limits and can plan its routes and deployment process accordingly.

**Project Highlights** 

Coming Soon!

**Final Report** 

Coming Soon!







## **Other Innovative Solutions**













### **Lessons Learned**

- Innovation is still hard.....but it is worth it
- COVID has shown that we need to be adaptable and resilient
- Innovation is built on partnership
- · Every project gets us closer to the goal