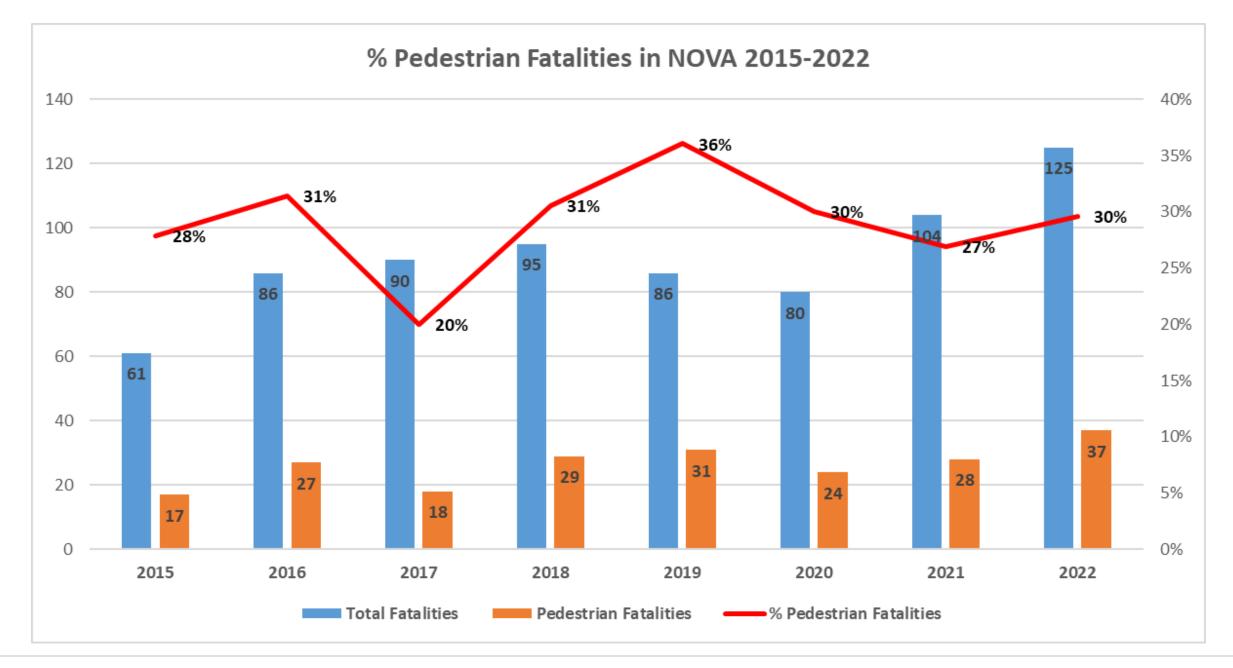

#### **Safety Throughout**

NOVA District pedestrian improvements investment over the next five years: \$40 million