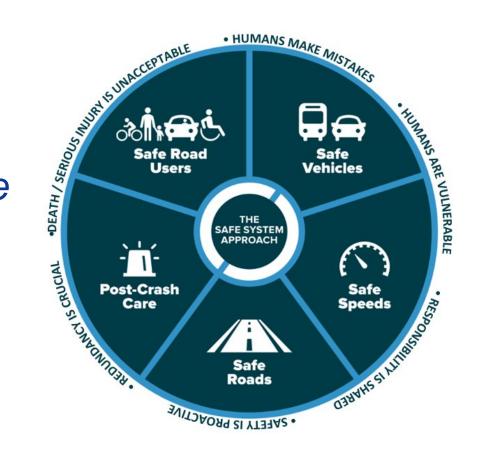

## **Guiding Policies and Plans**

- Statewide VTRANS plan goals
- 2004 VDOT Bicycle and Pedestrian Accommodations Policy
- Strategic Highway Safety Plan, Arrive Alive - including using FHWA's Safe System Approach
  - Vulnerable Road User (VRU) safety assessment ongoing
- Pedestrian Safety Action Plan (PSAP)

#### Virginia's Strategic Highway Safety Plan – Arrive Alive

IMPAIRED DRIVING\*

INTERSECTIONS

**SPEEDING** 

YOUNG

DRIVERS

OCCUPANT

**BICYCLES** 

ROADWAY DEPARTURE

**PEDESTRIANS** 

DATA

INCIDENT RESPONSE AND EMERGENCY MEDICAL SERVICES

CONNECTED VEHICLE/ AUTONOMOUS VEHICLES

Essential Areas to Meet Goals/Objectives