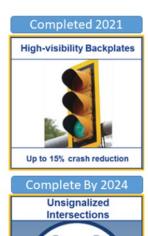

VERS



OCCUPANT



**BICYCLES** 



ROADWAY DEPARTURE



**PEDESTRIANS** 





DATA



INCIDENT RESPONSE AND EMERGENCY MEDICAL SERVICES



CONNECTED VEHICLE/ AUTONOMOUS VEHICLES

Essential Areas to Meet Goals/Objectives



## Pedestrian Safety Action Plan (PSAP)

#### **Program goals**

- Better understand pedestrian safety concerns and countermeasures
- Consider policy and practice changes to promote pedestrian safety
- Identify Highway Safety Improvements Program (HSIP) pedestrian projects
- Map: bit.ly/VDOTPSAP
- Report: bit.ly/3835XJv



#### **HSIP Systemic Investment Plan**

- Focuses on severe crashes widely dispersed over road network
- Apply low-cost countermeasures to treat specific crash types
- Wider benefit/greater return on investment with more targeted safety improvements

















# **PSAP Top Priority Corridors NOVA**

# HSIP Signalized Pedestrian Crossing Systemic Plan NOVA









#### **Other Initiatives**

- Annual Repaving Program
- Planning and Studies
- Education
- Partnerships with regional and local agencies
- Innovation
- More: bit.ly/3p1Sw4J