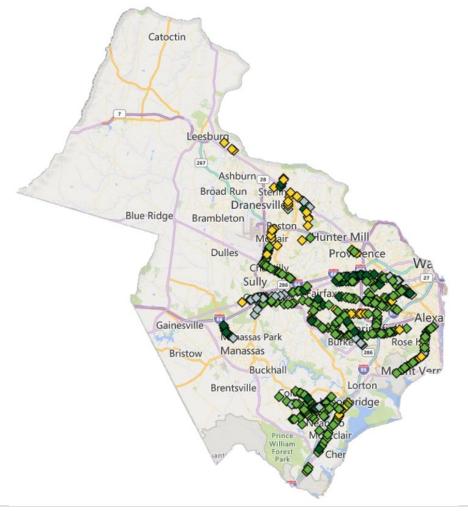

Y MEDICAL SERVICES



CONNECTED VEHICLE/ AUTONOMOUS VEHICLES

Essential Areas to Meet Goals/Objectives



## Pedestrian Safety Action Plan (PSAP)

#### **Program goals**

- Better understand pedestrian safety concerns and countermeasures
- Consider policy and practice changes to promote pedestrian safety
- Identify Highway Safety Improvements Program (HSIP) pedestrian projects
- Map: bit.ly/VDOTPSAP
- Report: bit.ly/3835XJv



#### **HSIP Systemic Investment Plan**

- Focuses on severe crashes widely dispersed over road network
- Apply low-cost countermeasures to treat specific crash types
- Wider benefit/greater return on investment with more targeted safety improvements

















# **PSAP Top Priority Corridors NOVA**

# HSIP Signalized Pedestrian Crossing Systemic Plan NOVA









#### **Other Initiatives**

- Annual Repaving Program
- Planning and Studies
- Education
- Partnerships with regional and local agencies
- Innovation
- More: bit.ly/3p1Sw4J