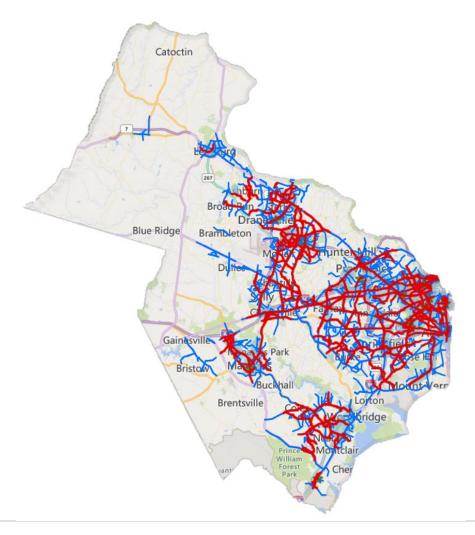

GENCY MEDICAL SERVICES



CONNECTED VEHICLE/ AUTONOMOUS VEHICLES

Essential Areas to Meet Goals/Objectives



## Pedestrian Safety Action Plan (PSAP)

#### **Program goals**

- Better understand pedestrian safety concerns and countermeasures
- Consider policy and practice changes to promote pedestrian safety
- Identify Highway Safety Improvements Program (HSIP) pedestrian projects
- Map: bit.ly/VDOTPSAP
- Report: bit.ly/3835XJv



#### **HSIP Systemic Investment Plan**

- Focuses on severe crashes widely dispersed over road network
- Apply low-cost countermeasures to treat specific crash types
- Wider benefit/greater return on investment with more targeted safety improvements

















# **PSAP Top Priority Corridors NOVA**

# HSIP Signalized Pedestrian Crossing Systemic Plan NOVA









#### **Other Initiatives**

- Annual Repaving Program
- Planning and Studies
- Education
- Partnerships with regional and local agencies
- Innovation
- More: bit.ly/3p1Sw4J