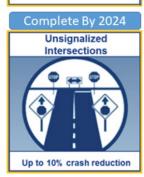

RS



OCCUPANT



**BICYCLES** 



ROADWAY DEPARTURE



**PEDESTRIANS** 





DATA



INCIDENT RESPONSE AND EMERGENCY MEDICAL SERVICES



CONNECTED VEHICLE/ AUTONOMOUS VEHICLES

Essential Areas to Meet Goals/Objectives



## Pedestrian Safety Action Plan (PSAP)

#### **Program goals**

- Better understand pedestrian safety concerns and countermeasures
- Consider policy and practice changes to promote pedestrian safety
- Identify Highway Safety Improvements Program (HSIP) pedestrian projects
- Map: bit.ly/VDOTPSAP
- Report: bit.ly/3835XJv



#### **HSIP Systemic Investment Plan**

- Focuses on severe crashes widely dispersed over road network
- Apply low-cost countermeasures to treat specific crash types
- Wider benefit/greater return on investment with more targeted safety improvements

















# **PSAP Top Priority Corridors NOVA**

# HSIP Signalized Pedestrian Crossing Systemic Plan NOVA









#### **Other Initiatives**

- Annual Repaving Program
- Planning and Studies
- Education
- Partnerships with regional and local agencies
- Innovation
- More: bit.ly/3p1Sw4J