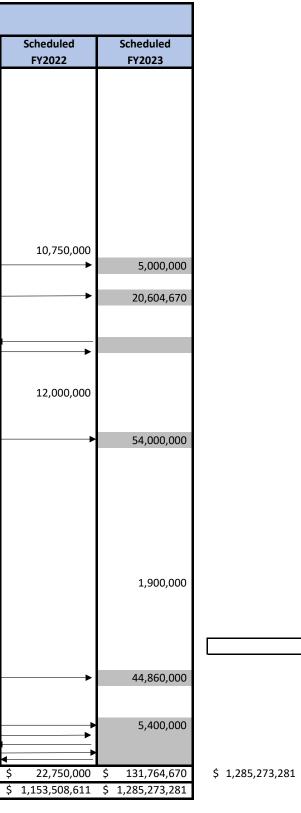

### IV. Discussion:

- a. The seven projects in the proposed FY2021 appropriation recommendation total \$182.5 million.
- b. The FY2021 projects are part of the \$1.285 billion FY2018/23 SYP Appropriation Schedule presented as Attachment 1.
- c. The Appropriation Schedule provides project sponsors in the adopted SYP a plan for when their projects will receive an appropriation. It will be updated in conjunction with any future appropriation action taken by the Authority.
- d. Color Codes and arrows on the Appropriation Schedule reflect changes in appropriation years for projects during the preceding years.