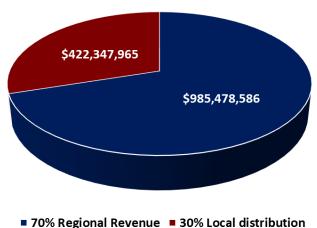

## 3. FISCAL YEAR 2021 — OVERALL REVENUE AND ALLOCATION

HB 2313 generated approximately \$348.4 million in FY2021. These funds were then distributed, as per Title 33.2-2500, of the Code of Virginia, with 30% to the member jurisdictions and 70% to the selected regional transportation projects. An additional \$2.8 million was generated through regional revenue fund interest making the total funds \$351.2 million. See Figures 1 and 2 below.

Figure 1:NVTA FY2021 Revenue Breakdown

■ Interstate Operations & Enhancement Program Transfer

■ Grantors Tax

■ NVTD Transfer

■ COVA Fund Interest & Investment Income

Figure 2: NVTA FY2021 Revenue Allocations

Source: NVTA FY2021 Financial Reports (Unaudited)