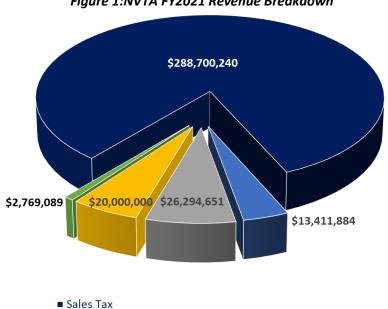

## 3. FISCAL YEAR 2021 — OVERALL REVENUE AND ALLOCATION

HB 2313 generated approximately \$348.4 million in FY2021. These funds were then distributed, as per Title 33.2-2500, of the Code of Virginia, with 30% to the member jurisdictions and 70% to the selected regional transportation projects. An additional \$2.8 million was generated through regional revenue fund interest making the total funds \$351.2 million. See Figures 1 and 2 below.

Figure 1:NVTA FY2021 Revenue Breakdown

■ Interstate Operations & Enhancement Program Transfer

■ Grantors Tax

■ NVTD Transfer

■ COVA Fund Interest & Investment Income

Figure 2: NVTA FY2021 Revenue Allocations

Source: NVTA FY2021 Financial Reports (Unaudited)