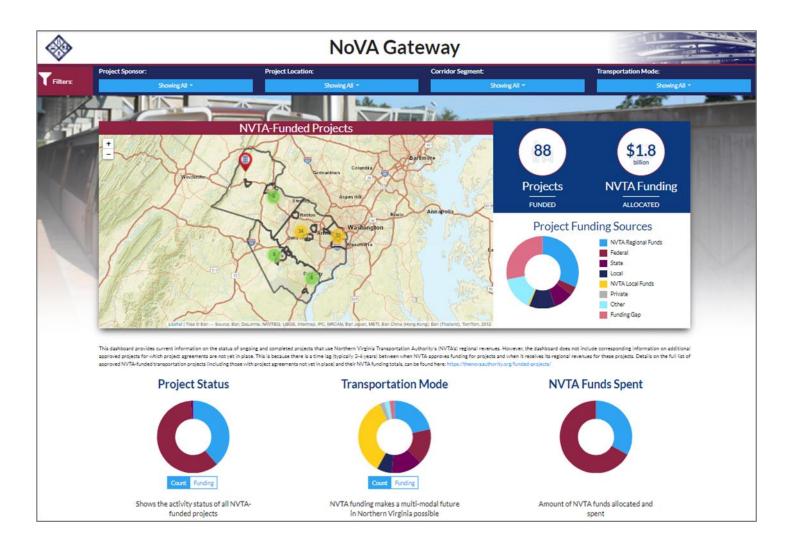

In September 2021, furthering the principles of transparency and accountability, NVTA unveiled its project dashboard, NoVA Gateway. The dashboard provides details of projects funded with 70% regional revenues in the forms of maps, tables, charts, and descriptions. Details are provided in Section 7 below.