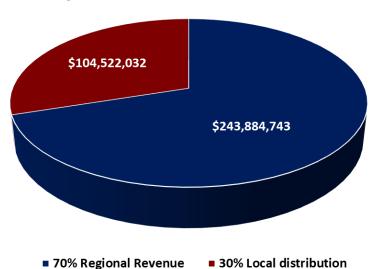

## 3. FISCAL YEAR 2021 — OVERALL REVENUE AND ALLOCATION

HB 2313 generated approximately \$348.4 million in FY2021. These funds were then distributed, as per Title 33.2-2500, of the Code of Virginia, with 30% to the member jurisdictions and 70% to the selected regional transportation projects. An additional \$2.8 million was generated through regional revenue fund interest making the total funds \$351.2 million. See Figures 1 and 2 below.

Source: NVTA FY2021 Financial Reports (Unaudited)