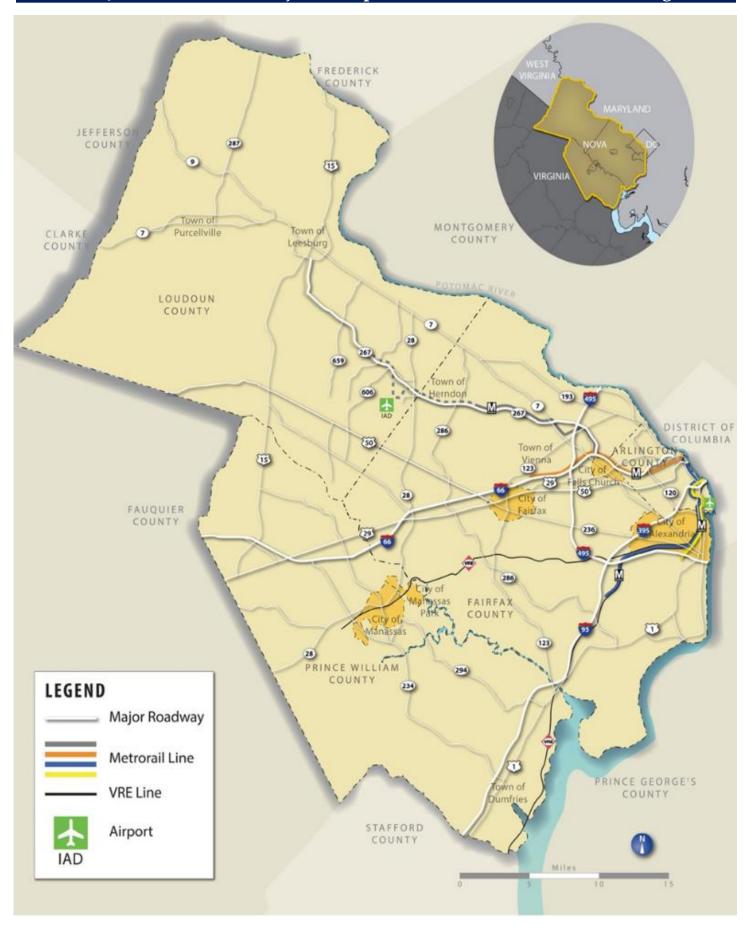

### NVTA Jurisdictions and Major Transportation Facilities in Northern Virginia

The member jurisdictions of the NVTA include the counties of Arlington, Fairfax, Loudoun and Prince William; and the cities of Alexandria, Fairfax, Falls Church, Manassas and Manassas Park. The NVTA's governing body consists of seventeen members as follows: the chief elected official, or their designees, of the nine cities and counties that are members of the Authority; two members appointed by the Speaker of the House (one must be a member of the House of Delegates) residing in different counties and cities embraced by the Authority; one member of the Senate, appointed by the Senate Committee on Rules; and two citizens who reside in different counties and cities embraced by the Authority, appointed by the Governor. In addition, the Director of the Virginia Department of Rail and Public Transportation, or his/her designee; the Commissioner of Highways, or his/her designee; and the chief elected officer of one town in a county which the Authority embraces, serve as non-voting member of the Authority.